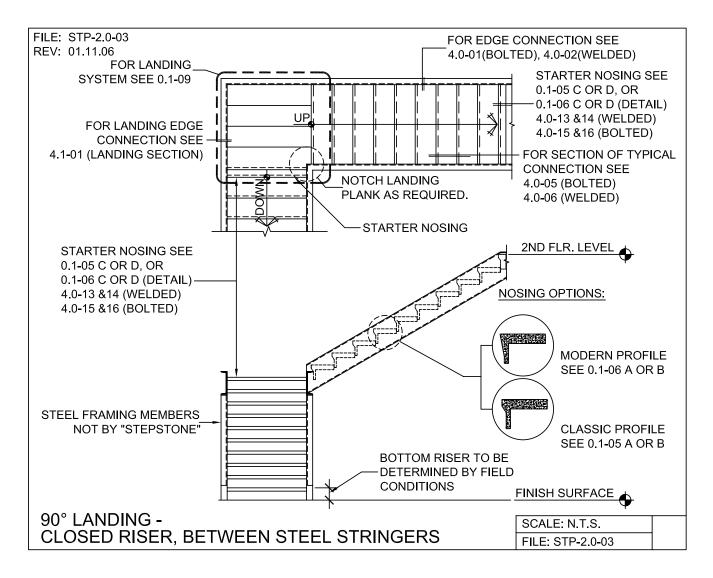

## Steel Stringer System - Support Layouts

PRECAST CONCRETE TREADS, LANDINGS, AND BALCONIES SHOWN ON PLANS SHALL BE FROM THE "STEPTREAD" SYSTEM BY "STEPSTONE, INC." OF GARDENA, CA. FOR STEEL OR WOOD CONSTRUCTION. THE MANUFACTURER IS TO SUPPLY ALL PRECAST CONCRETE PARTS WITH EACH "STEPTREAD" AND FEATURING EITHER CAST IN THREADED INSERTS FOR BOLTING OR AN EMBEDDED BOTTOM WELD PLATE FOR WELDING. ALL REINFORCING AND CONNECTIONS WILL BE ZINC PLATED. ONLY ITEMS NOTED BY "STEPSTONE, INC." SHALL BE FURNISHED BY "STEPSTONE, INC." SUCH ITEMS SHALL BE INSTALLED BY OTHERS.